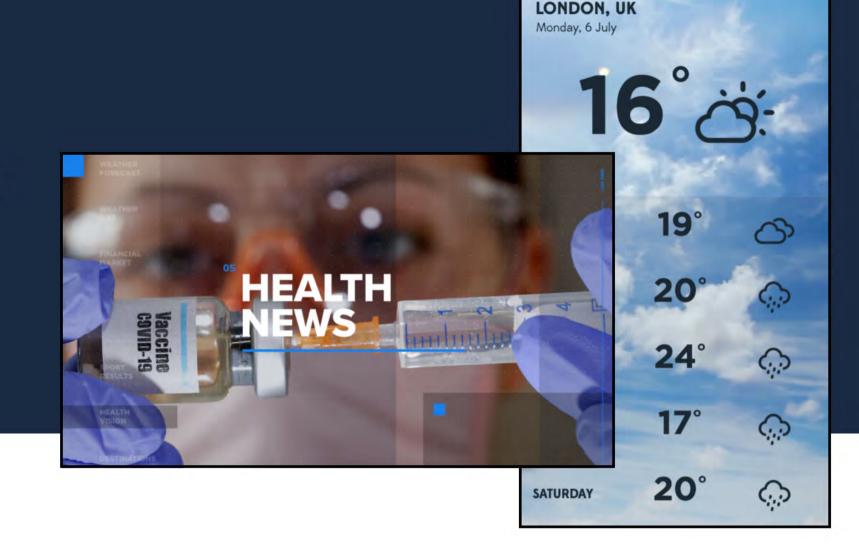

## Diversify and automate your content playlist

- > 250+ automated content feeds, sourced, curated and visualized for digital signage.
- > Mix need-to-know messages with Seenspire-powered content for maximum impact.
- > Seenspire handles all licensing so you can avoid copyright infringement.