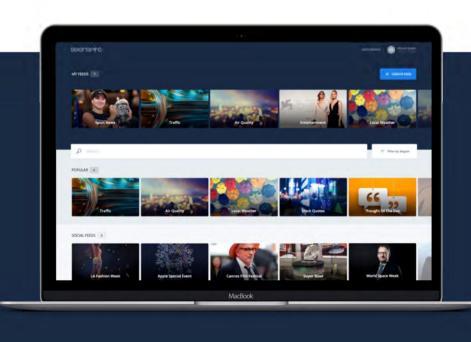

## Diversify and automate your content playlist

- > 250+ automated content feeds, sourced, curated and visualized for digital signage.
- > Mix need-to-know messages with Seenspire-powered content for maximum impact.
- > Seenspire handles all licensing so you can avoid copyright infringement.