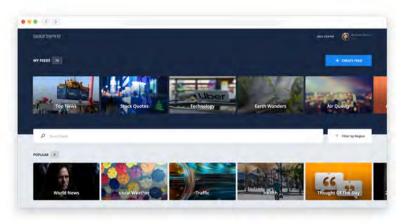

## Diversify and automate your content playlist

- > 250+ automated content feeds, sourced, curated and visualized for digital signage.
- > Mix need-to-know messages with Seenspire-powered content for maximum impact.
- > Seenspire handles all licensing so you can avoid copyright infringement.